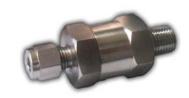

# **ICV-306 Series**

**Stainless Steel, Check Valve Screwed End** 

## FEATURES & SPECIFICATIONS

- Stainless Steel bar stock construction
- Straight pattern
- Fixed and adjustable cracking pressure.
- 1.6 µm surface finish as standard
- Cleaned for Oxygen service.
- Bubble tight shut-off
- Max. Working pr.: 6000 psi @ 90 deg.C
- Design Pressure: 1.5 times working pr.
- Variety of screwed end connections available.
- Size: 1/8" up to 1"