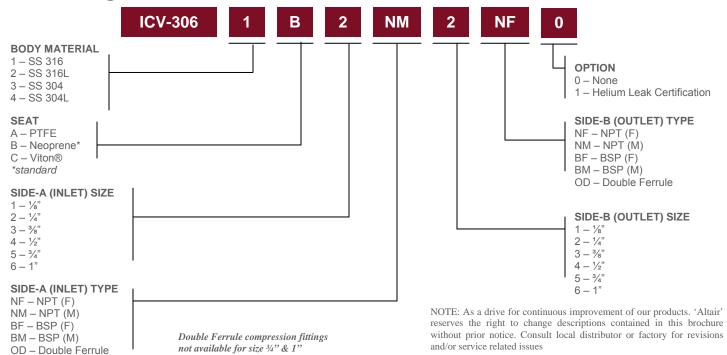

# Ordering information

Altair Gas Engineering Company

Concorde, 807, Plot no. 66A, Sector-11, CBD, Navi Mumbai, Maharashtra, INDIA - 400614. +91-22-69001520 - 27 (8 lines) Phone: E-mail: info@altair-gec.com